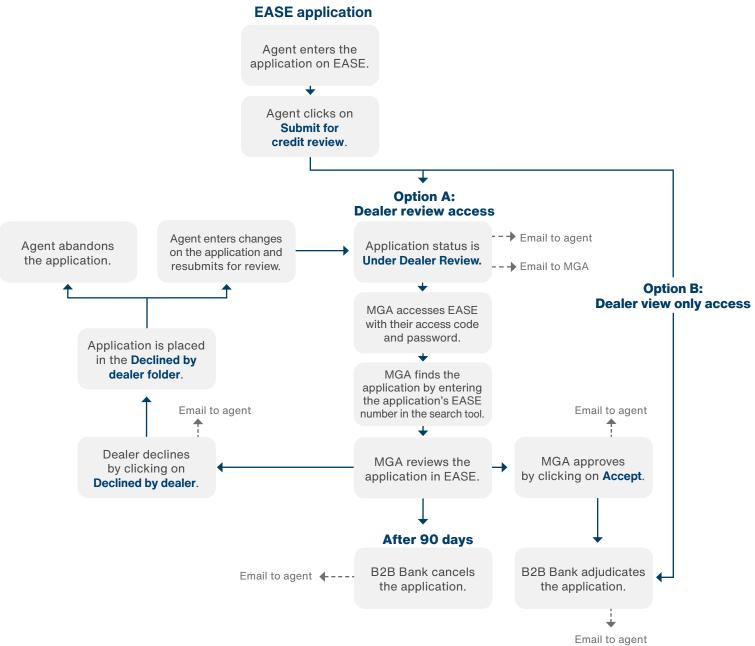

### **Dealer Review**

At B2B Bank, we're committed to making it easier for agents and Managing General Agencies (MGAs) to do business with us. That's why we provide MGA head offices with two easy-to-use online review options to suit their needs.

#### **Option A: Dealer review access**

This option allows MGAs to control and monitor all loan applications submitted by their agents.

- The MGA is provided access to EASE, our online application tool, to review applications.
- · The MGA reviews and approves or declines each loan application.
- · After the MGA approves the application, B2B Bank will begin the initial adjudication process.

**TIP:** To provide agents and their clients with the best possible service and to avoid cancellations, applications should be reviewed by the MGA in a timely manner. After 90 days, applications pending approval from the MGA will be cancelled.

#### **Option B: Dealer view only access**

This option provides MGAs with view only access of all applications submitted.

- The MGA is given access to EASE to view all applications submitted by their advisors.
- The MGA is not provided with the interactive capability of approving or declining applications online.
- B2B Bank will adjudicate all loan applications as soon as they are submitted by advisors, without waiting for approval from the MGA.

**Dealer review workflow** 

#### **Getting started**

Only a few simple steps are required to sign up for our online dealer review:

- 1. The MGA must review, sign and submit the dealer review EASE Acknowledgement and Agreement and the EASE User Request form.
- 2. B2B Bank will then organize an information session and provide the EASE user ID and password.
- 3. The MGA is now ready to log in to EASE to review all loan applications.